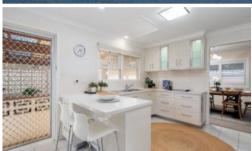

## Key Features:

- 3 bedrooms 2 with built-ins
- Modern kitchen with stone bench tops
- Open plan living and dining
- New carpet throughout
- Fully fenced across the rear
- Outside BBQ entertaining area
- Lock-up garage
- Elevated position with views across suburb
- 300 meters to City Bus and local shops
- Mansfield State High School and Mount Gravatt East State School