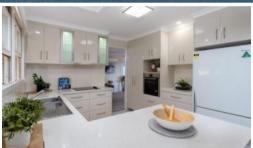

## Key Features:

- 3 bedrooms 2 with built-ins
- Modern kitchen with stone bench tops
- Open plan living and dining
- New carpet throughout
- Fully fenced across the rear
- Outside BBQ entertaining area
- Lock-up garage
- Elevated position with views across suburb
- 300 meters to City Bus and local shops
- Mansfield State High School and Mount Gravatt East State School