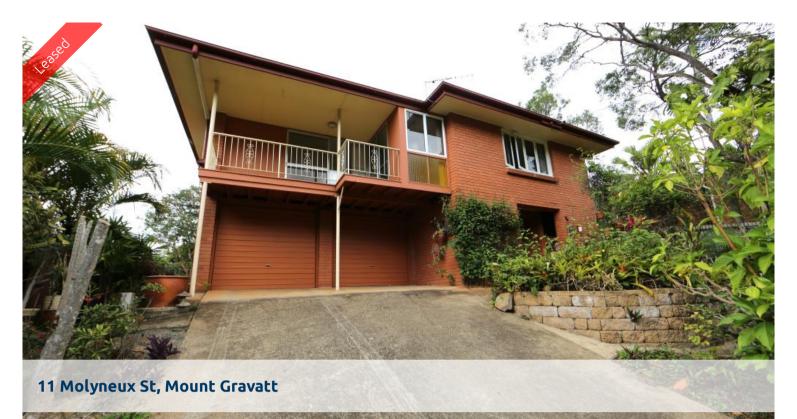

## 3 Bedroom Home in Quiet Leafy Cul-De-Sac

## Features:

- Internal stairs
- 3 Bedrooms
- 1 Bathroom separate toilet
- Open plan living
- 2 car garage
- Ceiling fans
- Front and back outdoor patios
- 350 meters to city bus and 600 meter walk to local shopping centre
- Catchment for Wishart State School and Mount Gravatt State High School
- Easy access to the Pacific Motorway and Gateway Motorway
- Midway between Carindale and Garden City