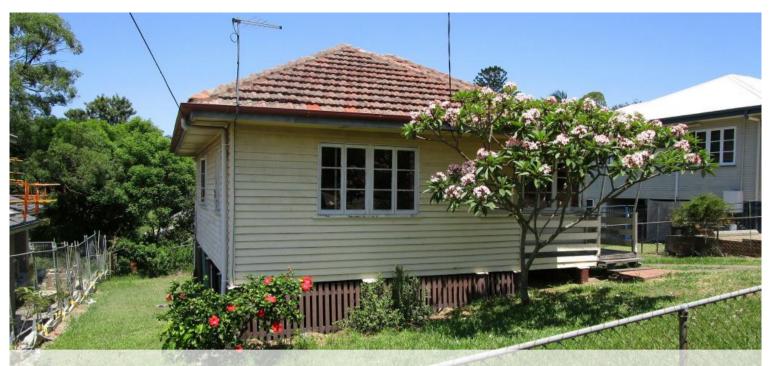

## 42 Foxglove St, Mount Gravatt East

# Developers / Renovators. Elevated position ready for a facelift

2 bedroom home, ready for a facelift, within a short walk of City Buses, Schools and local shops.

- \* 635 sqm with 15.7 m frontage
- \* 2 bedrooms
- \* Spacious kitchen with attached dining area
- \* Separate lounge
- \* Modern bathroom
- \* Fully fenced yard
- \* Currently tenanted at \$430 with lease ending 30th July

#### Location Features:

- \* Elevated position in gentrifying neighbourhood
- \* New homes on 2 sides
- \* Catchment for Mount Gravatt High and Mount Gravatt East State School
- \* Close to Loretto, Citipoint, Clairvaux MicKillop and Brisbane Adventist College
- \* Short walk to Mount Gravatt TAFE College
- \* Local Shops close by
- \* Westfield Garden City and Carindale short drive
- \* 4 kilometers to Griffith University
- \* Easy access to Gateway Motorway and South East Freeway